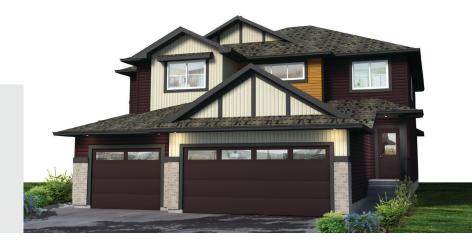

## The Aspen (Griffin) 1555 SQ FT 2362 Wonngcott Crescent SW

- 3 bedroom, 2.5 bath, attached double car garage duplex
- Luxury vinyl plank flooring on entire main floor
- Luxury vinyl plank flooring in laundry room and second floor bathrooms
- Quartz countertops in kitchen with undermount sink
- 36" upper cabinets w/ floor to ceiling cabinet pantry in kitchen
- Pot and pan drawers
- Beautiful tile backsplash in kitchen.
- LED pot lights in kitchen and main and second floor hallways
- Paint grade railing with straight metal spindles on main and second floor
- Kitchen has stainless steel appliance package w/ white washer and dryer
- Second floor bathrooms have quartz countertops with undermount sinks
- USB port outlet in master bedroom and kitchen
- Upgraded faucets throughout home
- Party Wall System noise reduction no shared studs or floor joists
- · Garage foundation poured full depth as basement
- Triple pane low E argon filled energy star rated windows
- Heat recovery ventilator, high efficiency furnace and hot water tank
- Premium siding color selection
- · South facing backyard