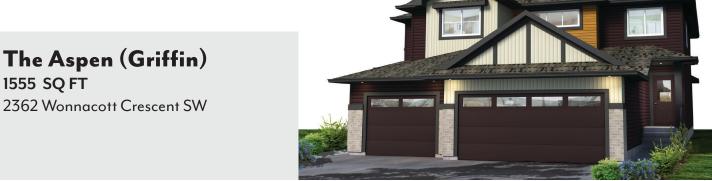

## The Aspen (Griffin) 1555 SQ FT 2362 Wonngcott Crescent SW

- 3 bedroom, 2.5 bath, attached double car garage duplex
- Luxury vinyl plank flooring on entire main floor
- Luxury vinyl plank flooring in laundry room and second floor bathrooms
- Quartz countertops in kitchen with undermount sink
- 36" upper cabinets w/ floor to ceiling cabinet pantry in kitchen
- Pot and pan drawers
- Beautiful tile backsplash in kitchen.
- LED pot lights in kitchen and main and second floor hallways
- Paint grade railing with straight metal spindles on main and second floor
- Kitchen has stainless steel appliance package w/ white washer and dryer
- Second floor bathrooms have quartz countertops with undermount sinks
- USB port outlet in master bedroom and kitchen
- Upgraded faucets throughout home
- Party Wall System noise reduction no shared studs or floor joists
- · Garage foundation poured full depth as basement
- Triple pane low E argon filled energy star rated windows
- Heat recovery ventilator, high efficiency furnace and hot water tank
- Premium siding color selection
- · South facing backyard

## 1555 SQ FT